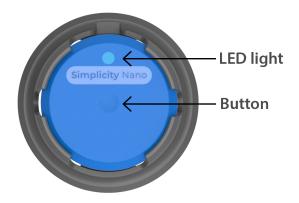

## **1** Install Device

Attach the **Simplicity** Nano using the integrated magnet. An optional mounting base is included for mounting to non-magnetic surfaces

To activate the **Simplicity** Nano, press down firmly in the center

Note: The LED light will blink for 3 seconds, then go solid to indicate the device is active