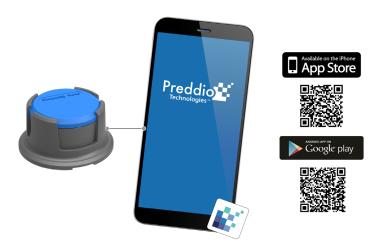

#### **Download Simplicity Mobile™**

Follow setup instructions in the **Simplicity** Mobile app