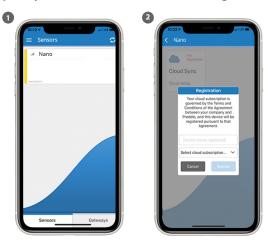

## **3** Register Device

- Select the Simplicity Nano to be added to Simplicity Cloud™
- 2 Enter a name (E.g. location), then select the desired Simplicity Cloud account and select "Register"

Notes: **Simplicity** Cloud account required prior to setup **Simplicity** Edge<sup>™</sup> required for syncing to **Simplicity** Cloud