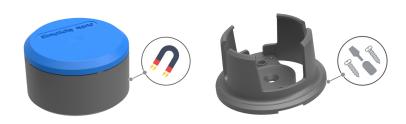

## **1** Install Device

Attach the **Simplicity** Nano using the integrated magnet. An optional mounting base is included for mounting to non-magnetic surfaces

To activate the **Simplicity** Nano, press down firmly in the center